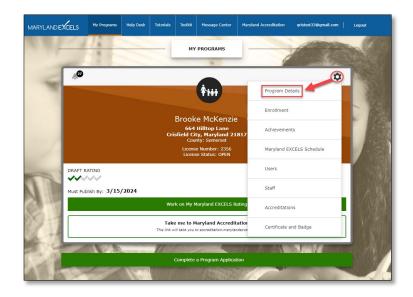

From your program card, select the **Program Menu** (♥) icon, then **Program Details** from the list of options.

Select Edit my program details.

|                                                     | My Programs | Help Desk | Tutorials | Toolkit | Message Center | Maryland Accreditation | qristest33@gmail.com  | Logout       |
|-----------------------------------------------------|-------------|-----------|-----------|---------|----------------|------------------------|-----------------------|--------------|
| (Brooke McKenzie)<br>License Number: 2356           |             |           |           |         |                |                        |                       | ing 🗸 🗸 🔅    |
| Program Deta<br>Edit my program details<br>Business | ails        |           |           |         |                |                        | Work on My Maryland E | XCELS Rating |
| Doing Business As:                                  | Think, Pla  | y, Learn  |           |         |                |                        |                       |              |
| License Number:                                     | 2356        |           |           |         |                |                        |                       | 6            |
| Program Photo:                                      | No image    | chosen    |           |         |                |                        |                       |              |
| Capacity:                                           |             |           |           |         |                |                        |                       |              |
| Vacancy:                                            |             |           |           |         |                |                        |                       |              |
| Lead Contact:                                       | Brooke Mo   | Kenzie:   |           |         |                |                        |                       |              |