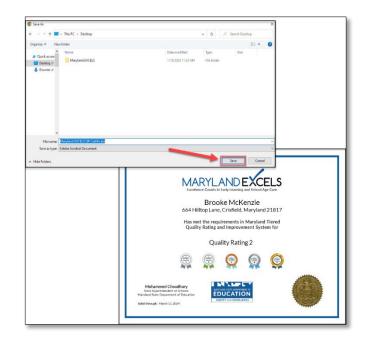

Depending on your browser, your Maryland EXCELS Quality Rating certificate may automatically be added to your Downloads folder, or you may need to save the certificate on your computer. If you need to manually save the certificate, determine a location on your computer where your certificate is easily accessible and identifiable. Select **Save**.