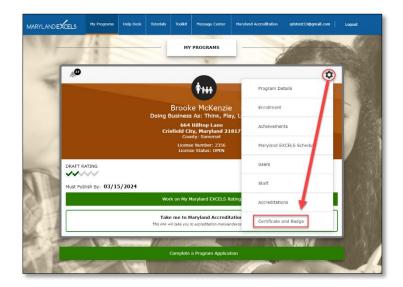

From your program card, select the **Program Menu** (\*) icon, then **Certificate and Badge** from the list of options.

Select View and Download Your Certificate.

| Certificate a                    | nd Badge                             | Work on My Maryland EXCELS Rating |
|----------------------------------|--------------------------------------|-----------------------------------|
| Maryland EXCELS<br>Certificate   | View and Download Your Certificate   |                                   |
| Maryland EXCELS Digital<br>Badge | View and Download Your Digital Badge |                                   |
|                                  |                                      |                                   |