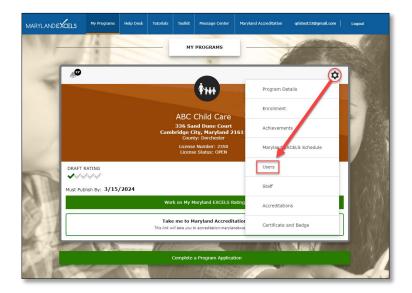

From the program card, select the Program Menu ( ) icon, then select Users from the list of options.

Select Invite User.

| Users                     | Work on My Maryland EXCELS Rating |
|---------------------------|-----------------------------------|
| Mary Smith (Lead Contact) | Associated User                   |
| Invite User               |                                   |