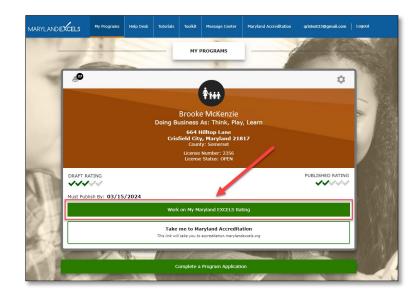

Select Work on My Maryland EXCELS Rating.

Select Request to Publish.

Once you have selected **Request to Publish**, you will see the message, "You are unable to publish at this time because a publishing request is already in progress."