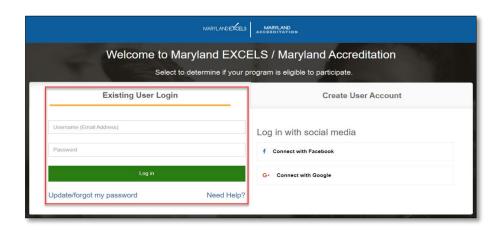

## **SENDING A MESSAGE**

Access the Maryland EXCELS system at excels.marylandexcels.org and log in using the email address and password created during account setup.

If you have misplaced or forgotten your password, select **Update/forgot my** password.