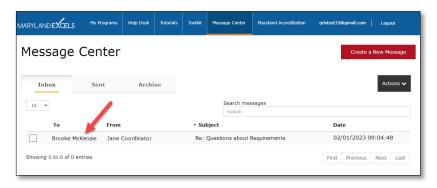

## **REVIEWING A MESSAGE**

All messages sent through the Message Center are listed in your inbox. Select the message you want to open.

**Note:** By selecting the box to the left of the message and then the **Actions** menu, you have the option to archive, delete, or mark the message as read.