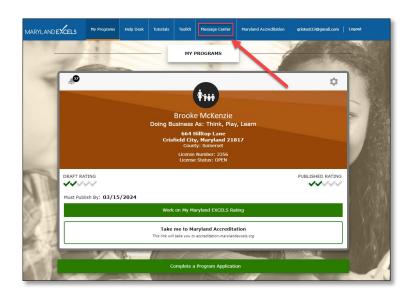

From the **My Programs** page, select the tab labeled **Message Center**.

To send a message, select **Create** a **New Message**.

Place your cursor on the "To" line and select your Program Coordinator's name.