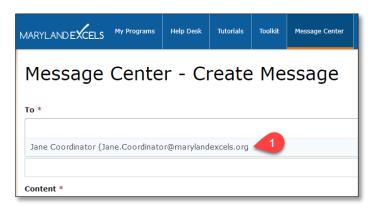

From the **My Programs** page, select the tab labeled **Message Center**.

To send a message, select **Create** a **New Message**.

Place your cursor on the "To" line and select your Program Coordinator's name.

Type the **Subject** for your message and add your message in the text box labeled **Content.** 

Select **Send** to deliver your message.

**Note:** You can review any messages that you have sent by selecting the **Sent** tab.