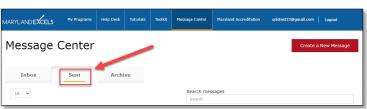

Type the **Subject** for your message and add your message in the text box labeled **Content.** 

Select **Send** to deliver your message.

**Note:** You can review any messages that you have sent by selecting the **Sent** tab.