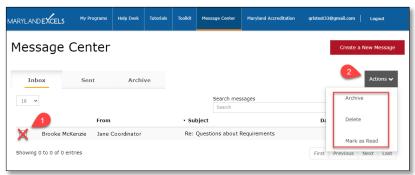

## **REVIEWING A MESSAGE**

All messages sent through the Message Center are listed in your inbox. Select the message you want to open.

**Note:** By selecting the box to the left of the message and then the **Actions** menu, you have the option to archive, delete, or mark the message as read.