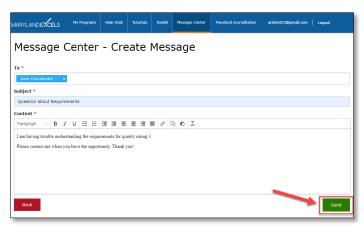

From the **My Programs** page, select the tab labeled **Message Center**.

To send a message, select **Create** a **New Message**.

Place your cursor on the "To" line and select your Program Coordinator's name.

Type the **Subject** for your message and add your message in the text box labeled **Content.** 

Select **Send** to deliver your message.

**Note:** You can review any messages that you have sent by selecting the **Sent** tab.