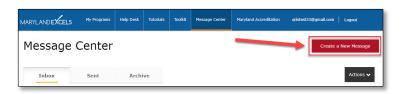

From the **My Programs** page, select the tab labeled **Message Center**.

To send a message, select **Create** a **New Message**.

Place your cursor on the "To" line and select your Program Coordinator's name.