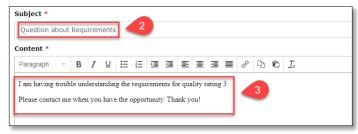

Type the **Subject** for your message and add your message in the text box labeled **Content.** 

Select **Send** to deliver your message.

**Note:** You can review any messages that you have sent by selecting the **Sent** tab.