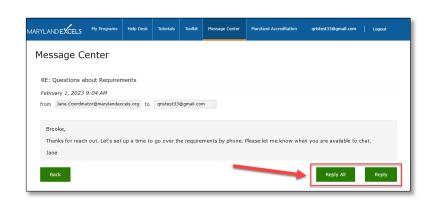

The Message Center functions similar to email. To respond to a message, select **Reply All** if the message is in response to multiple individuals, or **Reply** if the message is in response to one sender.