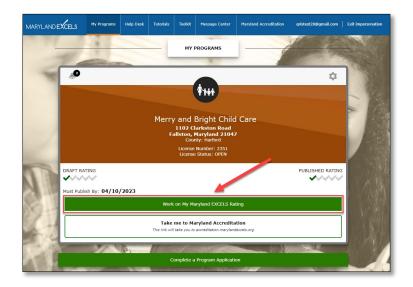

Select Work on My Maryland EXCELS Rating.

Select the content area and subcategory that you are working on.

Example: