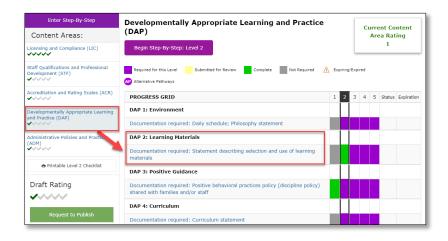

## **Content Area**

Developmentally Appropriate Learning and Practices (DAP)

Subcategory DAP 2: Learning Materials

Select to see the requirements for each level (i.e. Level 2).

Review the description of the subcategory and the documentation required to upload.