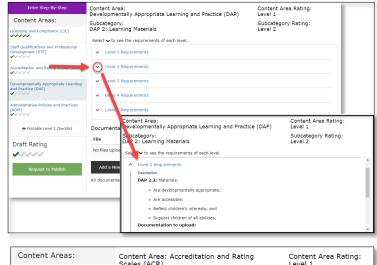

## **Content Area**

Developmentally Appropriate Learning and Practices (DAP)

Subcategory DAP 2: Learning Materials

Select to see the requirements for each level (i.e. Level 2).

Review the description of the subcategory and the documentation required to upload.