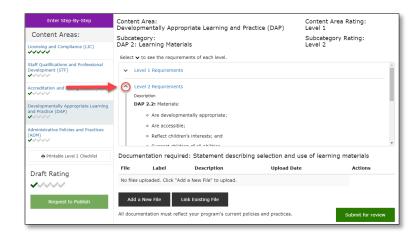

## **Content Area**

Developmentally Appropriate Learning and Practices (DAP)

Subcategory DAP 2: Learning Materials

Select to see the requirements for each level (i.e. Level 2).

Review the description of the subcategory and the documentation required to upload.

Note: Some subcategories in Maryland EXCELS may have additional resources available. These resources are located in the subcategory requirements. Select **Open** to access the resource.

The resource will open in another tab within your web browser.