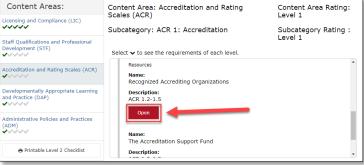

Note: Some subcategories in Maryland EXCELS may have additional resources available. These resources are located in the subcategory requirements. Select **Open** to access the resource.

The resource will open in another tab within your web browser.