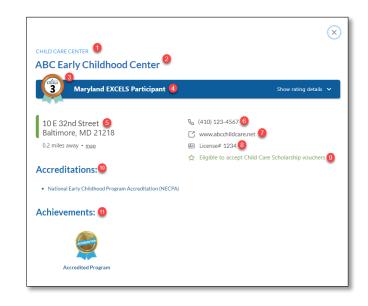

To view additional information for a specific program, select the **Program Details** button.

The following information is available when reviewing a program's details:

- 1. Program Type
- 2. Name
- 3. Quality Rating
- 4. If the program is a Maryland EXCELS Participant
- 5. Address
- 6. Phone
- 7. Website
- 8. License Number
- 9. If the program is eligible to accept Child Care Scholarship vouchers
- 10. Accreditations earned
- 11. Achievements earned