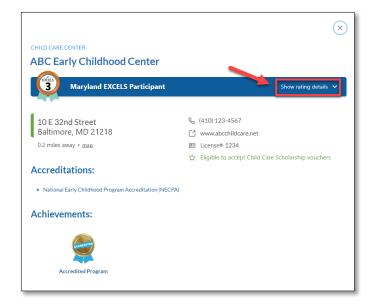

To view a program's rating details, select the **Show rating details** button.

The rating details provide the level the program achieved by each of the following Content Areas:

- Licensing and Compliance
- Staff Qualifications and Professional Development
- Accreditation and Rating Scales
- Developmentally Appropriate Learning and Practice
- Administrative Policies and Practices