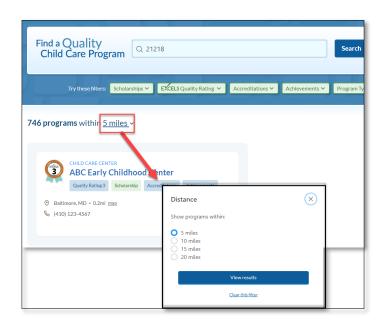

Access the **Find a Program Directory** at findaprogram.marylandexcels.org.

Enter a zip code or program name and select **Search** for a list of programs matching your search criteria.

When searching by zip code, you can widen or narrow your search parameters by selecting programs within 5, 10, 15 or 20 miles.