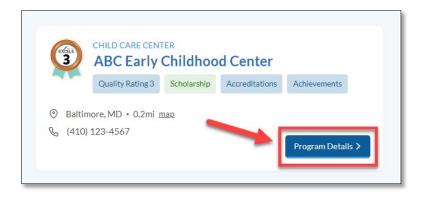

To view additional information for a specific program, select the **Program Details** button.

The following information is available when reviewing a program's details:

- 1. Program Type
- 2. Name
- 3. Quality Rating
- 4. If the program is a Maryland EXCELS Participant
- 5. Address
- 6. Phone
- 7. Website
- 8. License Number
- 9. If the program is eligible to accept Child Care Scholarship vouchers
- 10. Accreditations earned
- 11. Achievements earned