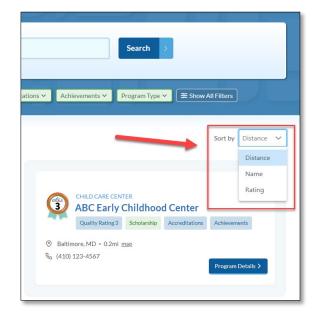

You can also filter your search using any combination of scholarship eligibility, Maryland EXCELS Quality Rating, Accreditations, Achievements and Program Type.

After your search parameters populate, you can then sort the list by distance, name or by the program's Maryland EXCELS Quality Rating.