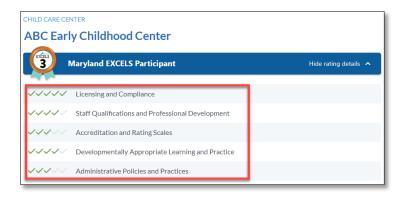

To view a program's rating details, select the **Show rating details** button.

The rating details provide the level the program achieved by each of the following Content Areas:

- Licensing and Compliance
- Staff Qualifications and Professional Development
- Accreditation and Rating Scales
- Developmentally Appropriate Learning and Practice
- Administrative Policies and Practices