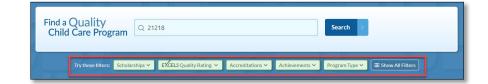

You can also filter your search using any combination of scholarship eligibility, Maryland EXCELS Quality Rating, Accreditations, Achievements and Program Type.

After your search parameters populate, you can then sort the list by distance, name or by the program's Maryland EXCELS Quality Rating.