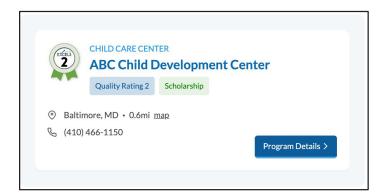

## Rating Details

Your search results will display the program overviews for programs that match your search.

The program overview shows a program's overall quality rating.

For more detailed information about the quality rating, click Program Details.