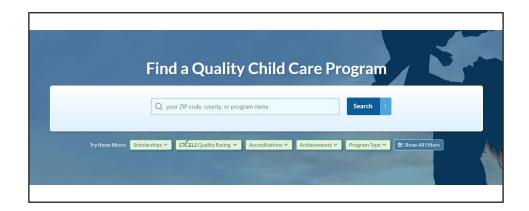

## Searching for Quality Care with Find a Program

Our Find a Program directory displays details of a child care program's participation in Maryland EXCELS and its ratings.

You can search by ZIP code, county, or by the program's name.

To search for quality child care, visit findaprogram.marylandexcels.org.

## **Filters**

Scholarships 🗸

If your family uses a Child Care Scholarship, you can use the Scholarships filter to find a program that is eligible to accept it.

EXCELS Quality Rating >

The Quality Rating filter allows you to search for a range of quality ratings.

Accreditations >

Accredited programs complete a process of improving their services every three to seven years, ensuring they maintain the highest quality standards.

Achievements >

Achievements show you how a program goes above and beyond with specialized services to meet the needs of families.

Program Type ∨

You can filter by Program Type for child care centers, family child care or large family child care homes (also known as home daycares), public pre-kindergarten, school-age only, or Letter of Compliance programs.