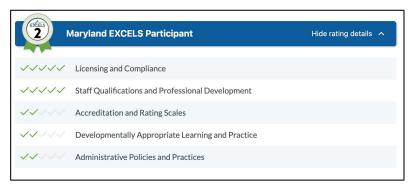

Program details provide information about ratings in each area, which are sometimes higher than the overall quality rating.